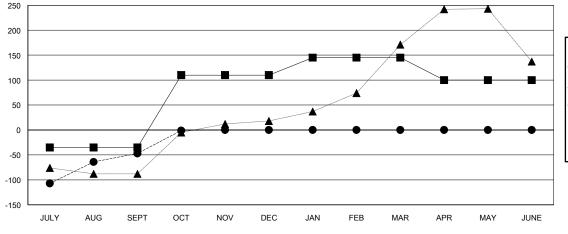

## **LOCATION REP OF SRI LANKA**

**GMT CA** 

| Clubs                 |               |           |               | Members               |                           |                         |                                              |
|-----------------------|---------------|-----------|---------------|-----------------------|---------------------------|-------------------------|----------------------------------------------|
| RESULTS FOR 2017-2018 |               |           |               | RESULTS FOR 2017-2018 |                           |                         |                                              |
| QUARTER               | NEW CLUB GOAL | NEW CLUBS | DROPPED CLUBS | QUARTER               | MEMBER GROWTH NET<br>GOAL | MEMBER GROWTH<br>ACTUAL | DROPPED MEMBERS ACTUAL (including transfers) |
| JULY/AUG/SEPT         | 4             | 1         | 0             | JULY/AUG/SEPT         | -35                       | 119                     | 146                                          |
| OCT/NOV/DEC           | 4             | 1         | 0             | OCT/NOV/DEC           | 145                       | 51                      | 3                                            |
| JAN/FEB/MAR           | 2             | 0         | 0             | JAN/FEB/MAR           | 35                        | 0                       | 0                                            |
| APR/MAY/JUNE          | 0             | 0         | 0             | APR/MAY/JUNE          | -45                       | 0                       | 0                                            |

## GOALS AND ACTUAL MEMBERS CUMULATIVE

| - <b>=</b> - 1 | MEMBER G | GROWTH NE | ET GOAL    |     |  |
|----------------|----------|-----------|------------|-----|--|
| -●-            | MEMBER ( | GROWTH A  | CTUAL      |     |  |
| - 🛦 -          | LAST YEA | R MEMBER  | RSHIP ACTU | JAL |  |
|                |          |           |            |     |  |
|                |          |           |            |     |  |
|                |          |           |            |     |  |