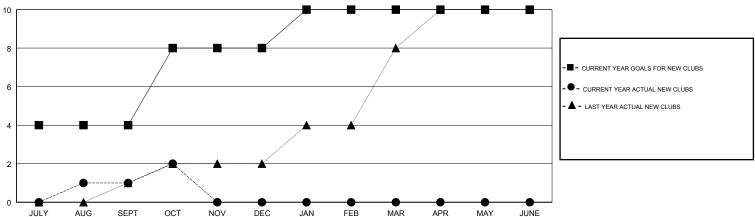

## **LOCATION REP OF SRI LANKA**

**GMT CA** 

| Clubs                 |               |           |               | Members               |                           |                         |                                              |
|-----------------------|---------------|-----------|---------------|-----------------------|---------------------------|-------------------------|----------------------------------------------|
| RESULTS FOR 2017-2018 |               |           |               | RESULTS FOR 2017-2018 |                           |                         |                                              |
| QUARTER               | NEW CLUB GOAL | NEW CLUBS | DROPPED CLUBS | QUARTER               | MEMBER GROWTH NET<br>GOAL | MEMBER GROWTH<br>ACTUAL | DROPPED MEMBERS ACTUAL (including transfers) |
| JULY/AUG/SEPT         | 4             | 1         | 0             | JULY/AUG/SEPT         | -35                       | 119                     | 146                                          |
| OCT/NOV/DEC           | 4             | 1         | 0             | OCT/NOV/DEC           | 145                       | 51                      | 3                                            |
| JAN/FEB/MAR           | 2             | 0         | 0             | JAN/FEB/MAR           | 35                        | 0                       | 0                                            |
| APR/MAY/JUNE          | 0             | 0         | 0             | APR/MAY/JUNE          | -45                       | 0                       | 0                                            |

## GOALS AND ACTUAL MEMBERS CUMULATIVE

| - <b>=</b> - 1 | MEMBER G | GROWTH NE | ET GOAL    |     |  |
|----------------|----------|-----------|------------|-----|--|
| -●-            | MEMBER ( | GROWTH A  | CTUAL      |     |  |
| - 🛦 -          | LAST YEA | R MEMBER  | RSHIP ACTU | JAL |  |
|                |          |           |            |     |  |
|                |          |           |            |     |  |
|                |          |           |            |     |  |